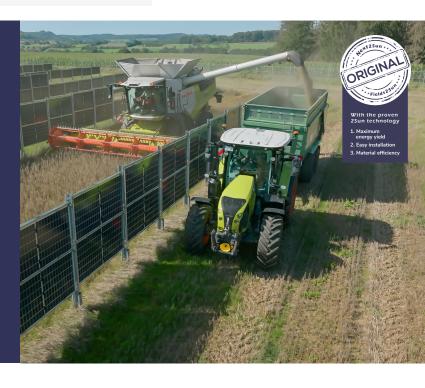

# Vertical agrivoltaics: Fields2Sun

**ENERGY GENERATION AND** AGRICULTURE TOGETHER

Fields 2Sun systems enable the simultaneous use of land for agriculture and solar power generation. Vertically installed, bifacial modules leave enough space for agricultural cultivation while supplying climate-friendly energy. This innovative concept increases land efficiency, optimises yields and actively contributes to the energy transition.

#### Double land utilisation

The Next2Sun system facilitates dual land use, enabling electricity production and agriculture on over 90% of the available area.

#### Flexible integration

Adjustable row spacing enables the use of conventional agricultural machinery, which means that agricultural use can continue without restriction.

#### Anti-cyclical electricity production ${\mathscr N}$

Thanks to the east-west orientation of the solar modules, electricity is generated in accordance with demand, especially in the mornings and evenings. This reduces the load on the electricity grid and generates higher