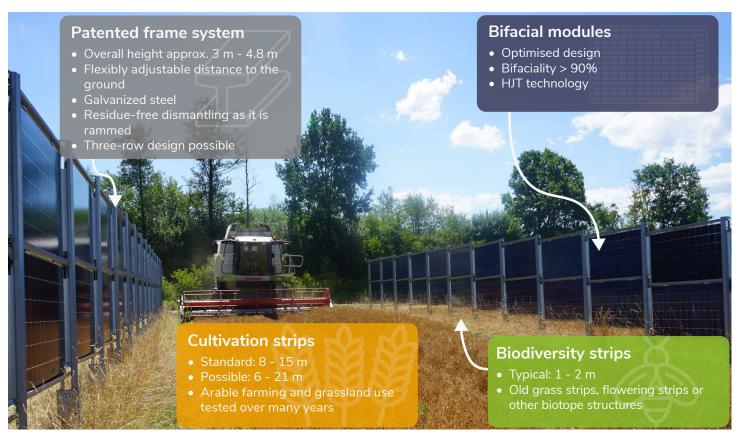

#### Double land utilisation

The Next2Sun system facilitates dual land use, enabling electricity production and agriculture on over 90% of the available area.

#### Ecological land enhancement

Flower strips are created under the rows of modules, promoting biodiversity and creating habitats for various animal species.

#### Flexible integration

Adjustable row spacing enables the use of conventional agricultural machinery, which means that agricultural use can continue without restriction.