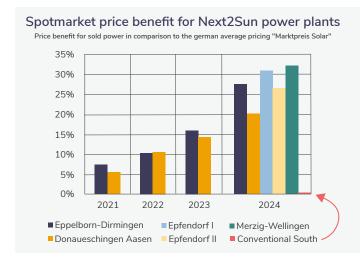

## The future of photovoltaics is vertical: Increasing market value advantages

- Increase in the annual market value from 6% to 32% in the annual additional revenues from 2020 to 2024
- €13/MWh market value advantage in 2024
- Growing advantage over conventional South PV due to negative electricity prices on the stock exchange at midday
- Forecast for further increasing market advantage of the Next2Sun system